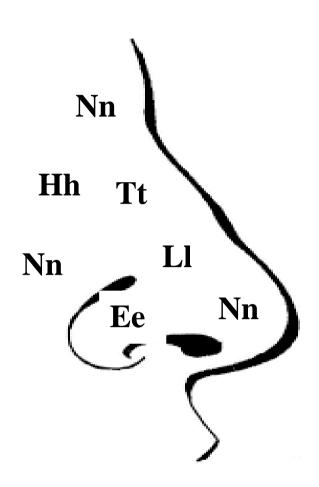

| Subject: English | Nursery |         |
|------------------|---------|---------|
| Name :           | •••••   | Roll No |

Are you a boy or a girl? Show by colouring the correct figure.





| 2b. Join the dots and copy. |  |  |
|-----------------------------|--|--|
|                             |  |  |
| Colour the leg              |  |  |
| Leg                         |  |  |
|                             |  |  |

2c. Circle (Hh) in the head,



Write



## 2d. Circle Nn in the nose.



Write



## 3. Match the following and write the letter.























4. Recognize the figures and write the first letter. 5. Match with the same letter and write. Mm Ff Mm Ff Ss Dd

## 6. Circle the correct letter.



W



D



M

Н

D



W

H

B



R

H

S



В

H

S

7. Recognize the picture and write the first name letter.



8. Write the first letter of the following figures.

## 9. Match the related pictures. Desk Table Bench Chair C Bag Copy B Book Pencil Students Teacher

10. Join the dots, colour and recognize the flag of Nepal. Red White Blue White