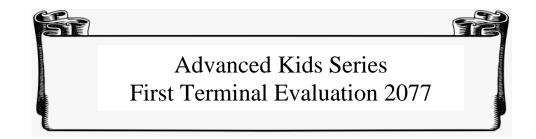

| Subject: English | Nursery |         |
|------------------|---------|---------|
| Name :           | •••••   | Roll No |

Are you a boy or a girl? Show by colouring the correct figure.

| 2b. Join the dots and copy. |  |  |
|-----------------------------|--|--|
|                             |  |  |
| Colour the leg              |  |  |
| Leg                         |  |  |
|                             |  |  |