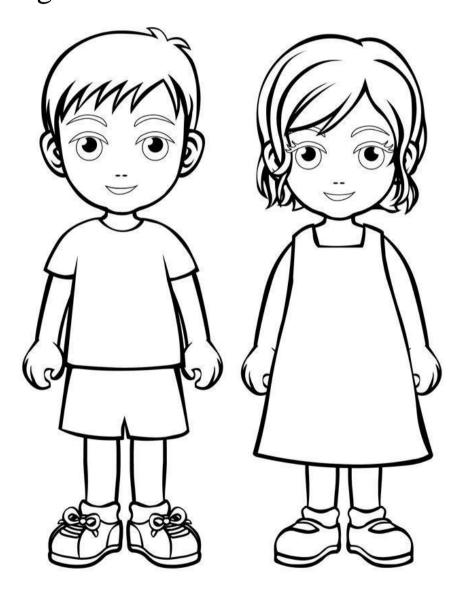

| Subject: English | Nursery |         |
|------------------|---------|---------|
| Name :           | •••••   | Roll No |

Are you a boy or a girl? Show by colouring the correct figure.

| 2b. Join the dots and copy. |  |  |
|-----------------------------|--|--|
|                             |  |  |
| Colour the leg              |  |  |
| Leg                         |  |  |
|                             |  |  |